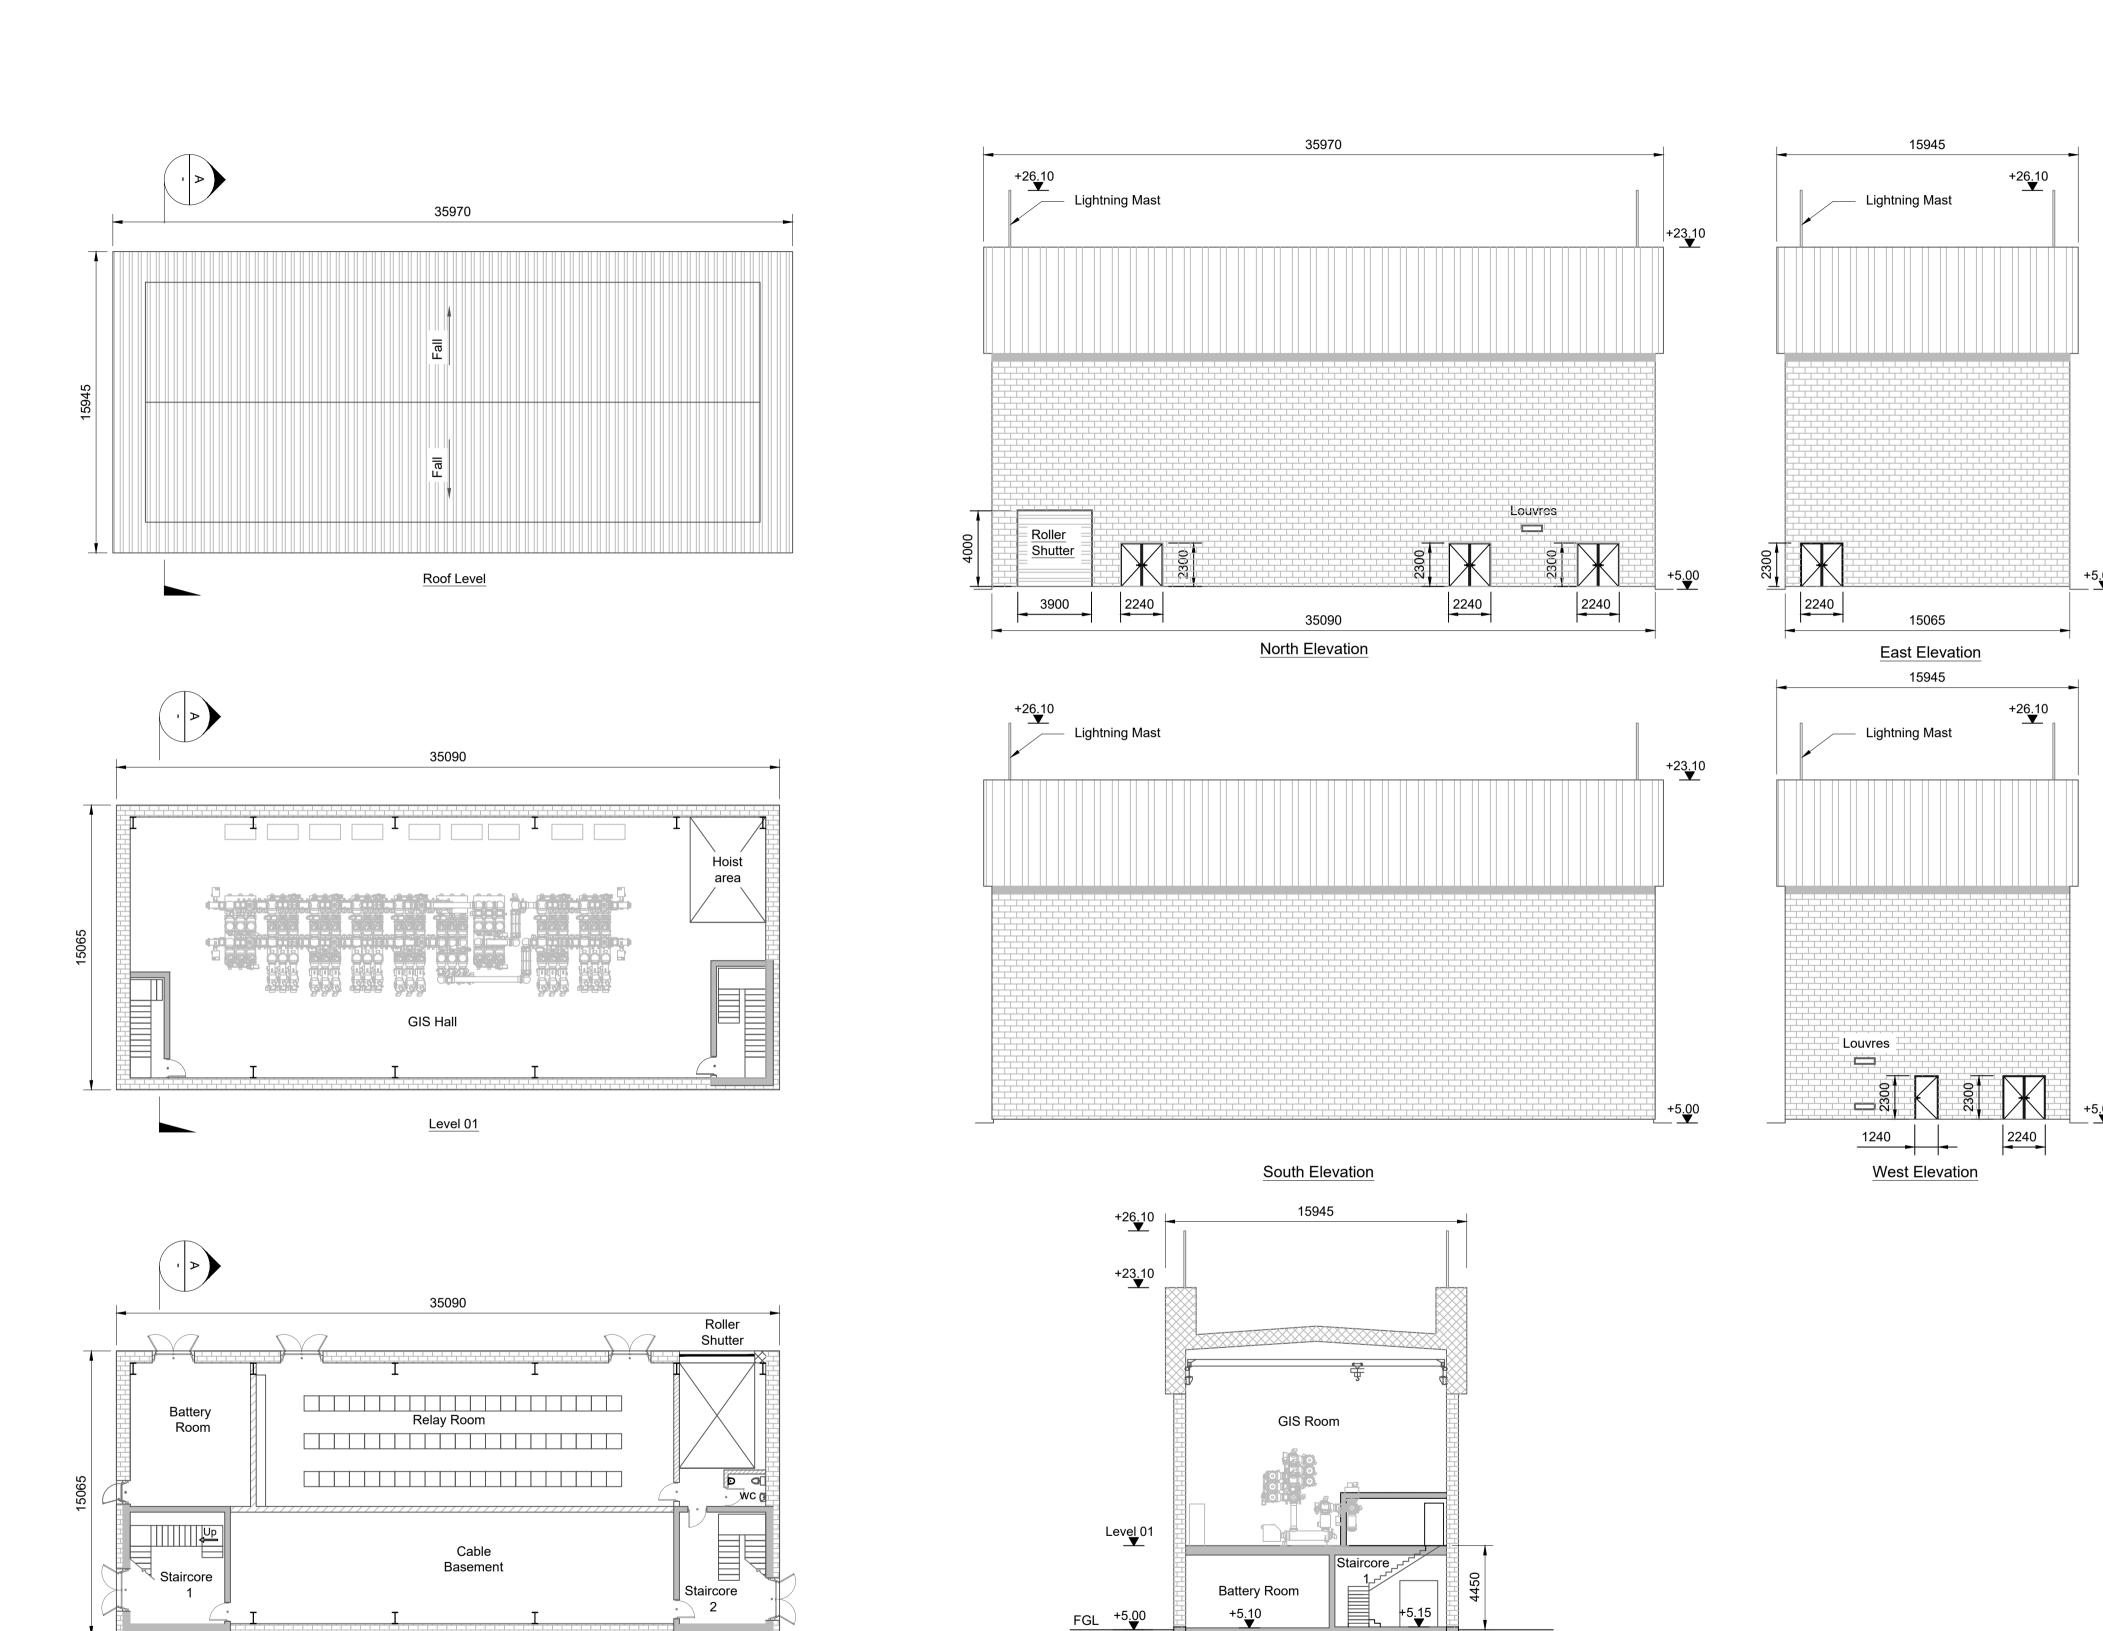

Section A-A

1. For planning purposes only. Not for construction. 2. All dimensions are in millimetres unless otherwise noted. 3. All levels are in metres above Malin Head datum (m OD). Key to Symbols Reinforced Concrete Architectural Cladding with Rainscreen Architectural Cladding with Brick Finish Internal Blockwork Safety, Health and Environmental Information Drawn Ch'k'd App'd **TOBIN** codling wind park **CODLING WIND PARK** ONSHORE SUBSTATION ESB BUILDING PLAN, ELEVATIONS & SECTION Status Planning Security STD 1:200 CWP-TOB-CON-08-02-DWG-0044